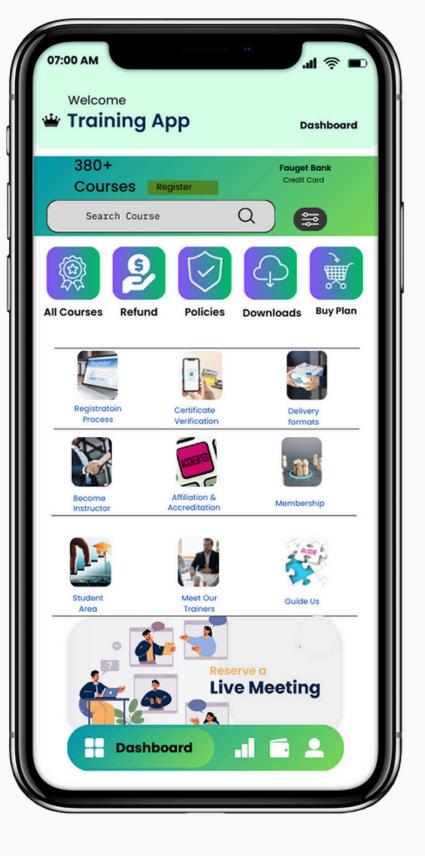

## Second Dashboard (Workflow)

#### 1. All Courses

- Browse and filter courses by topics and outcomes.
- Tip: Use the search bar for faster

#### 2. Refund

• Initiate refund requests and track their status in real-time.

#### 3. Policies

• Familiarize yourself with course guidelines, rules, and requirements.

#### 4. Downloads

 Organize and access your purchased resources.

#### 5. Buy Plan

• Select subscription plans to unlock premium features.

#### **1. Registration Process**

- Register using an email and basic details to start exploring courses.
- 2. Certificate Verification
  - Verify certificates instantly via QR codes or numbers.

#### 3. Delivery Formats

- Certificates are available as ecopies or hard copies.
- 4. Become an Instructor
  - Share expertise by teaching courses on Skedmia.
  - Extra: Submit credentials to start your teaching journey.

#### 5. Affiliation and Accreditation

• Learn from a globally accredited and trusted platform.

#### 6. Membership

• Choose membership tiers for perks like discounts and premium access.

#### 7. Student Area

- Access guides, resources, and troubleshooting FAQs.
- 8. Meet Our Trainers
  - Explore trainer profiles for detailed qualifications and expertise.
- 9. Guide Us for Future Courses
  - Provide feedback and suggest new courses to help us improve.