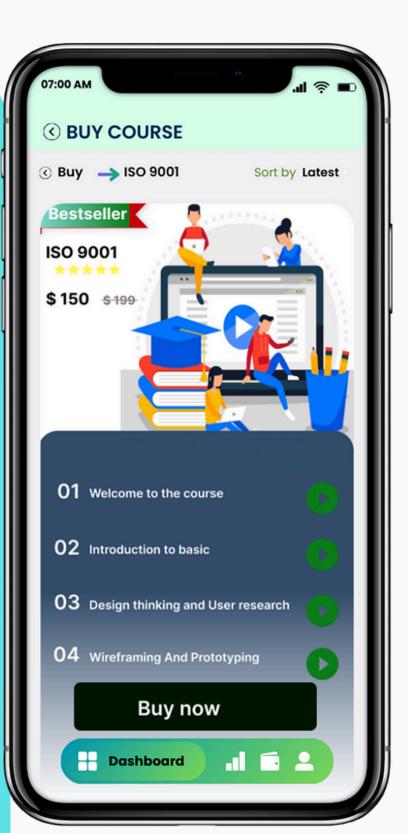

## How to Buy?

#### How to Buy?

- **1.** Select the course which you want to enroll
- **2.** Select the payment option like Credit card, visa etc
- **3**. Pay the fee and you will be directed to login area of your profile which will show the course you purchased.