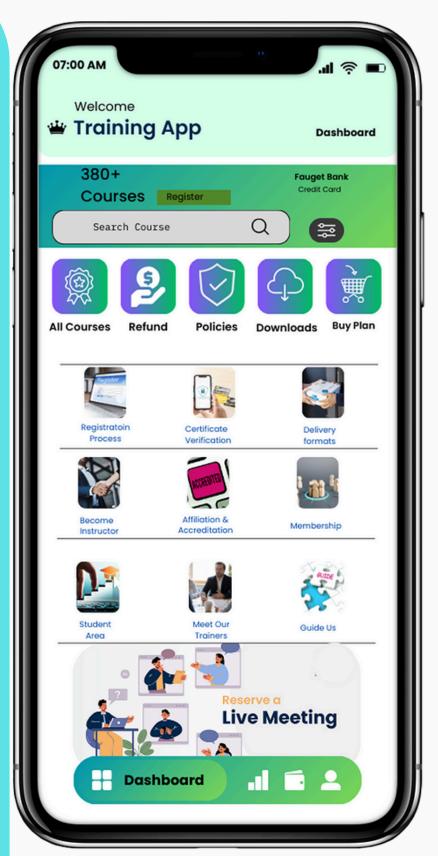

## Second Dashboard (Workflow)

#### 1. All Courses

- Browse and filter courses by topics and outcomes.
- Tip: Use the search bar for faster

#### 2. Refund

• Initiate refund requests and track their status in real-time.

#### 3. Policies

• Familiarize yourself with course guidelines, rules, and requirements.

#### 4. Downloads

 Organize and access your purchased resources.

#### 5. Buy Plan

• Select subscription plans to unlock premium features.

#### **1. Registration Process**

- Register using an email and basic details to start exploring courses.
- 2. Certificate Verification
  - Verify certificates instantly via QR codes or numbers.

#### 3. Delivery Formats

- Certificates are available as ecopies or hard copies.
- 4. Become an Instructor
  - Share expertise by teaching courses on Skedmia.
  - Extra: Submit credentials to start your teaching journey.

#### 5. Affiliation and Accreditation

• Learn from a globally accredited and trusted platform.

#### 6. Membership

• Choose membership tiers for perks like discounts and premium access.

#### 7. Student Area

- Access guides, resources, and troubleshooting FAQs.
- 8. Meet Our Trainers
  - Explore trainer profiles for detailed qualifications and expertise.
- 9. Guide Us for Future Courses
  - Provide feedback and suggest new courses to help us improve.